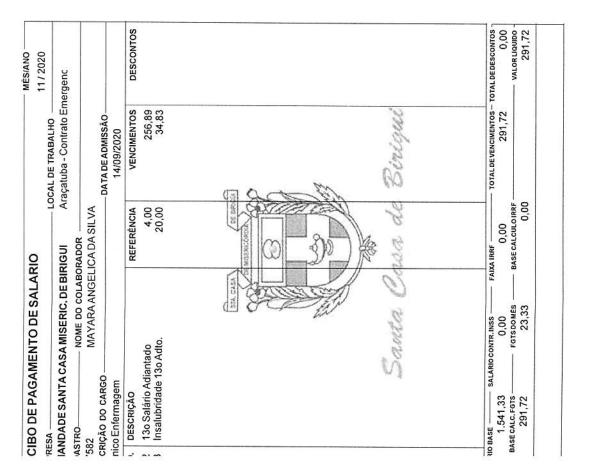

| 256,89<br>34,83                                            |                   |
|            | 2ª                                               | Sauta Cast                                 | CO CO CO CO CO CO CO CO CO CO CO CO CO C | Seriega                                                    |                   |
| SALARIC    | SALARIO BASE SALAF<br>1.541,33                   | SALARIO CONTR.INSS - FAIXA IRRF - 0,00 0 0 | 0,00                                     | - TOTAL DE VENCIMENTOS - TOTAL DE DESCONTOS<br>291,72 0,00 | TOTAL DEDESCONTOS |
|            | 291,72                                           |                                            | 0,00                                     |                                                            |                   |



### Comprovante de transferência eletrônica disponível

Via Internet Banking CAIXA

|                               | Código da operação: 00115590<br>Chave de segurança: ZCP22M9UJC8R01FE |
|-------------------------------|----------------------------------------------------------------------|
| Data / Hora da operação:      | 30/11/2020 11:37:21                                                  |
| Data de débito:               | 30/11/2020                                                           |
| Histórico:                    |                                                                      |
| Identificação da<br>operação: | 13                                                                   |
| Finalidade:                   | 10 - Crédito em Conta