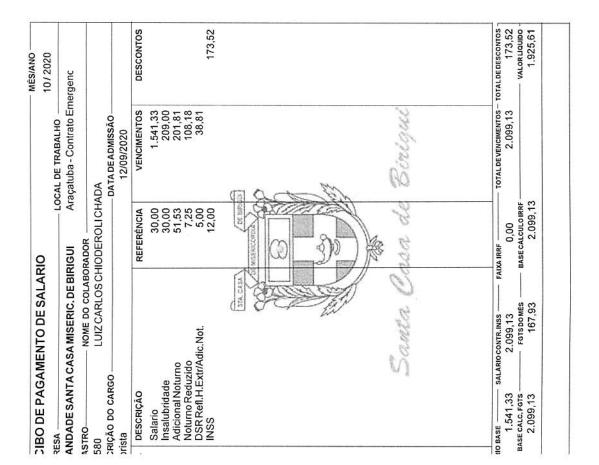

| The second second | SALARIO CONTR.INSS<br>2.099,13                               | 167,93   |
| ESA               | NDADESANTA                               | DASTRO<br>7580   | DESCRICÃO DO CARGO | ista       | DESCRIÇÃO     | Salario<br>Insalubridade<br>Adicional Noturno<br>Noturno Reduzido<br>DSR Refl.H.Extr/Adic.Not.<br>INSS | Š                 | SALARIO BASE — SAL<br>1.541,33<br>BASECALC FOTS              | 2.099,13 |
| EMPRESA           | RMA                                      | CADASTRO<br>7580 | DESCI              | Motorista  | COD.          | 001<br>002<br>003<br>373<br>647<br>016                                                                 |                   | ALARI                                                        |          |



r



# Comprovante de transferência eletrônica disponível

Via Internet Banking CAIXA

| Tipo de TED:                  | TED para terceiros               |
|-------------------------------|----------------------------------|
| Conta origem:                 | 0574 / 003 / 00005020-9          |
| Tipo de conta:                | 01 - Conta Corrente              |
| Tipo de pessoa:               | JURÍDICA                         |
| Nome:                         | IRMANDADE DA SANTA CASA DE MISER |
| CPF/CNPJ:                     | 45.383.106/0010-40               |
| Banco:                        | 341 - ITAU - 060701190           |
| Tipo de conta:                | 01 - Conta Corrente              |
| Conta destino:                | 6575 / 4887-8                    |
| Tipo de pessoa: