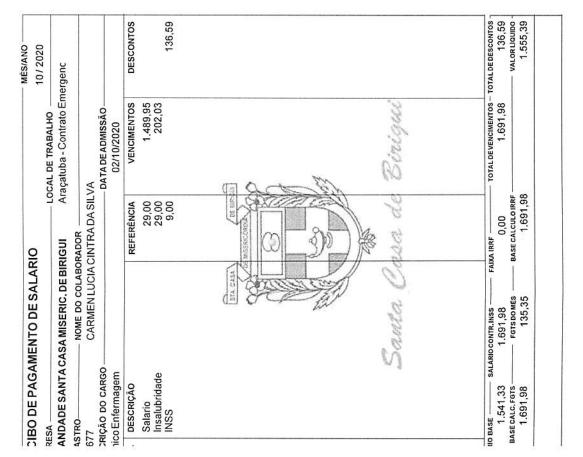

| SALAR                        | l        |





Via Internet Banking CAIXA

| Tipo de TED:                  | TED para terceiros                  |
|-------------------------------|-------------------------------------|
| Conta origem:                 | 0574 / 003 / 00005020-9             |
| Tipo de conta:                | 01 - Conta Corrente                 |
| Tipo de pessoa:               | JURÍDICA                            |
| Nome:                         | IRMANDADE DA SANTA CASA DE MISER    |
| CPF/CNPJ:                     | 45.383.106/0010-40                  |
| Banco:                        | 033 - SANTANDER BANESPA - 090400888 |
| Tipo de conta:                | 01 - Conta Corrente                 |
| Conta destino:                | 1358 / 1012110-9                    |
| Tipo de pessoa:               | FÍSICA