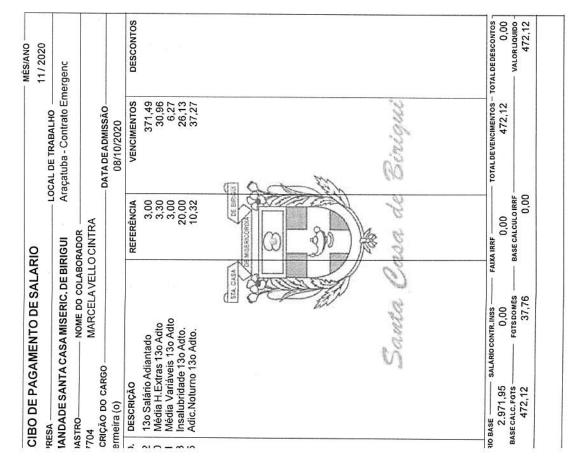

| 0                                                      | 472,12                     |



### Comprovante de transferência eletrônica disponível

Via Internet Banking CAIXA

|                                             | Código da operação: 00113202<br>Chave de segurança: H4GR36XLZEYMNT5G |
|---------------------------------------------|----------------------------------------------------------------------|
|                                             | 30/11/2020 11:32:57                                                  |
| Data de débito:<br>Data / Hora da operação: | 30/11/2020                                                           |
| listórico:                                  |                                                                      |
| dentificação da<br>operação:                | 13                                                                   |