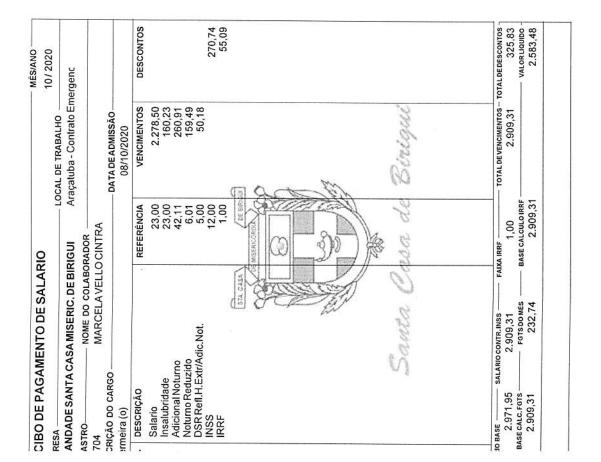

TOS                    |
| Salario<br>nsalubridade<br>Adicional Noturno<br>Voturno Reduzido<br>DSR Refi. H. Extr/Adic. Not.<br>NSS<br>RRF |                                                |            | 2.278,50<br>160,23<br>260,91<br>159,49<br>50,18 | 270.74                       |
| SALÁRIO CONTR.INSS<br>2.909,31                                                                                 | FAI                                            | 1,00       | - TOTAL DEVENCIMENTOS -                         | TOTAL DE DESCONTOS<br>325,83 |
| 1                                                                                                              | FGTSDOMES BASE CALCULO IRRF<br>232.74 2.909.31 | 2.909.31   |                                                 | VALORLIQUIDO                 |





#### Comprovante de transferência entre contas da CAIXA - TEV

Via Internet Banking CAIXA

| Emitente:                  | IRMANDADE DA SANTA CASA DE MISER     |
|----------------------------|--------------------------------------|
| Conta origem:              | 0574 / 003 / 00005020-9              |
| Conta destino:             | 3302 / 013 / 00002503-0              |
| Nome destinatário:         | RAFAELA APARECIDA ANTONIO OLIVEI     |
| Valor:                     | R\$ 2.138,60                         |
| Identificação da operação: | F PAGTO 102020                       |
| Data de débito:            | 06/11/2020                           |
| Data/hora da operação:     | 06/11/2020 15:51:32                  |
|                            | Código da operação: 58032620         |
|