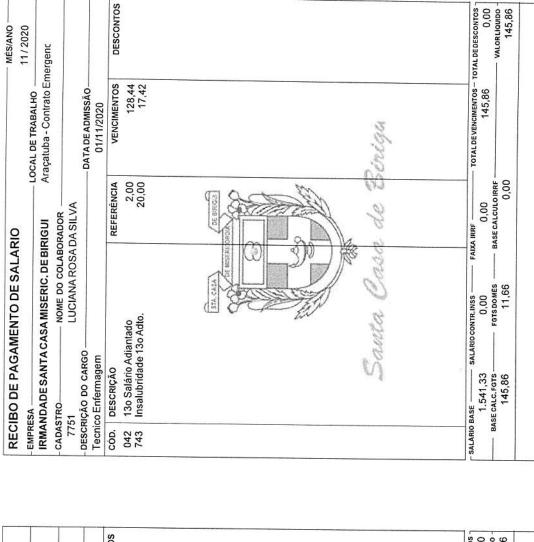

| Nome:<br>CPF/CNPJ:            | IRMANDADE DA SANTA CASA DE MISER           |                              |
| Tipo de pessoa:               | JURÍDICA                                   |                              |
| Tipo de conta:                | 01 - Conta Corrente                        |                              |
| Conta origem:                 | 0574 / 003 / 00005020-9                    |                              |
| Tipo de TED:                  | TED para terceiros                         |                              |

DEBITO REALIZADO COM SUCESSO. A PREVISAO DO CREDITO NA CONTA DESTINO E DE 60 MINUTOS.

Operação realizada com sucesso conforme as informações fornecidas pelo cliente.

Autorizo a CAIXA a debitar o valor da tarifa vigente de TED na data agendada.







#### Comprovante de transferência eletrônica disponível

Via Internet Banking CAIXA

| Tipo de TED:                  | TED para terceiros                   |
|-------------------------------|--------------------------------------|
| Conta origem:                 | 0574 / 003 / 00005020-9              |
| Tipo de conta:                | 01 - Conta Corrente                  |
| Tipo de pessoa:               | JURÍDICA                             |
| Nome:                         | IRMANDADE DA SANTA CASA DE MISER     |
| CPF/CNPJ:                     | 45.383.106/0010-40                   |
| Banco:                        | 033 - SANTANDER BANESPA - 090400888  |
| Tipo de conta:                | 01 - Conta Corrente                  |
| Conta destino:                | 8 / 1031764-8