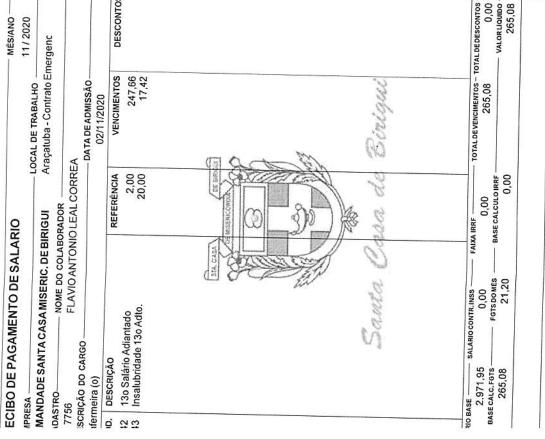

|                                | DESCRIÇÃO<br>130 Salário Adiantado<br>Insalubridade 130 Adto. | Santa Ca         | SALARIO CONTR.INSS<br>0,00<br>FGTS DO MÉS                | 21,20  |
| KECIBO DE P/<br>EMPRESA        | IRMANDADE SAN<br>CADASTRO                            | 7756<br>DESCRICÃO DO CARGO | Enfermeira (o)                 |                                                               | V)               | 71,95<br>c.FGTS -                                        | 265,08 |
| EMPI                           | -CAD/                                                | -DESC                      | Enfe                           | CÓD.<br>042<br>743                                            |                  | - SALARIO BASE - 2.9<br>2.9<br>BASE CAL                  |        |



### Comprovante de transferência eletrônica disponível

Via Internet Banking CAIXA

|                               | Código da operação:<br>Chave de segurança: | 00110882<br>6R00JKXET1WPHHM6 |
|-------------------------------|--------------------------------------------|------------------------------|
| Data / Hora da operação:      | 30/11/2020 11:28:19                        |                              |
| Data de débito:               | 30/11/2020                                 |                              |
| listórico:                    |                                            |                              |
| identificação da<br>Operação: | 13                                         |                              |
| Finalidade:                   | 10 - Crédito em Cont