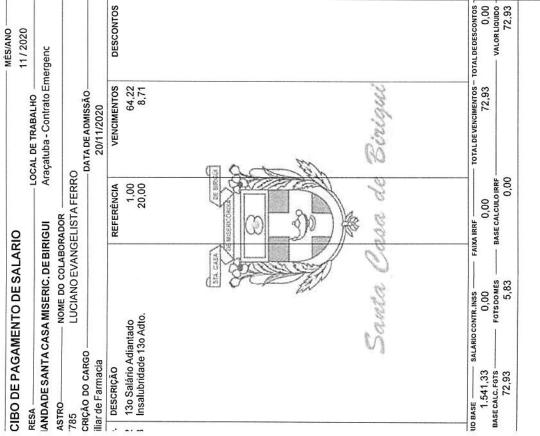

o Adto.                                          | the Carol  | E                                                                             | 5 83  |
| IBO DE PAGAN                              | NDADE SANTA C                            | STRO      |                      | Auxiliar de Farmacia | DESCRIÇÃO             | 13o Salário Adiantado<br>Insalubridade 13o Adto. | N.         |                                                                               | 72 93 |
| RECIBC                                    | IRMA                                     | CADASTRO  | DESCE                | Auxilia              | cób.                  | 042<br>743                                       |            | SALARIO                                                                       |       |



#### Comprovante de transferência eletrônica disponível

Via Internet Banking CAIXA

| Tipo de TED:                  | TED para terceiros                   |
|-------------------------------|--------------------------------------|
| Conta origem:                 | 0574 / 003 / 00005020-9              |
| Tipo de conta:                | 01 - Conta Corrente                  |
| Tipo de pessoa:               | JURÍDICA                             |
| Nome:                         | IRMANDADE DA SANTA CASA DE MISER     |
| CPF/CNPJ:                     | 45.383.106/0010-40                   |
| Banco:                        | 001 - BANCO DO BRASIL - 000000000    |
| Tipo de conta:                | 01 - Conta Corrente                  |
| Conta destino:                | 6594 / 16723-1