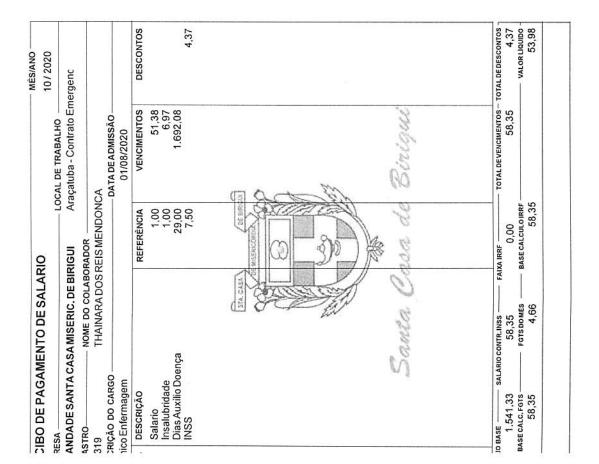

|                               | 53,98                       |



Г



# Comprovante de transferência entre contas da CAIXA - TEV

Via Internet Banking CAIXA

| Emitente:                  | IRMANDADE DA SAN         | TA CASA DE MISER |    |
|----------------------------|--------------------------|------------------|----|
| Conta origem:              | 0574 / 003 / 000050      | 20-9             |    |
| Conta destino:             | 0281 / 001 / 000234      | 52-9             | ų. |
| Nome destinatário:         | ELISANGELA DA SILVA LIMA |                  |    |
| Valor:                     | R\$ 2.231,65             |                  |    |
| Identificação da operação: | F PAGTO 102020           |                  |    |
| Data de débito:            | 05/11/2020               |                  |    |
| Data/hora da operação:     | 05/11/2020 14:2