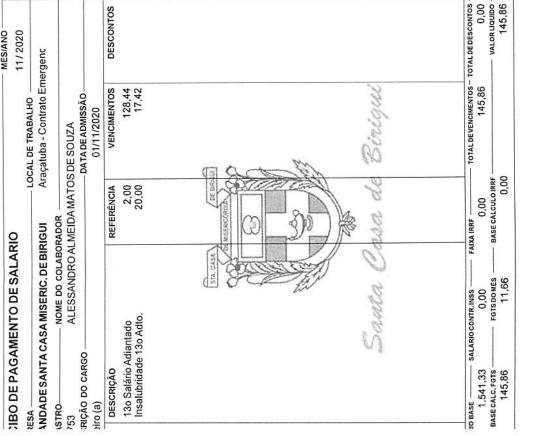

| 30/11/2020 11:19:57                  |
|                            | Código da operação: 83546902         |
|                            | Chave de segurança: 0FM6MWY9T1ZT24FS |

DEBITO REALIZADO COM SUCESSO. A PREVISAO DO CREDITO NA CONTA DESTINO E DE 30 MINUTOS SAC CAIXA: 0800 726 0101 Pessoas com deficiência auditiva: 0800 726 2492 Ouvidoria: 0800 725 7474 Help Desk CAIXA: 0800 726 0104



| 0,00 145,85<br>BASE CALCULO IRRF 0,00         |
|-----------------------------------------------|
| 00<br>SULO IRRF -<br>0,00                     |
| 0,<br>- BASE CAL                              |
| .541,33 0,00<br>ALC.FGTS 0,00<br>145,86 11,66 |
| 1.541,33<br>BASE CALC. FGTS<br>145,86         |
|                                               |
| 1 541 33 0 00                                 |



### Comprovante de transferência entre contas da CAIXA - TEV

Via Internet Banking CAIXA

| -                             |                        | Código da operação:<br>Chave de segurança: |  |
|-------------------------------|------------------------|--------------------------------------------|--|
| Data/hora da operação:        | 30/11/                 | 2020 11:22:23                              |  |
| Data de débito:               | 30/11/2                |                                            |  |
| Identificação da<br>operação: | 13                     |                                            |  |
| Valor:                        | R\$ 399,55             |                                            |  |
| Nome destinatário:            | ELISANGELA DA SILVA LI | МА