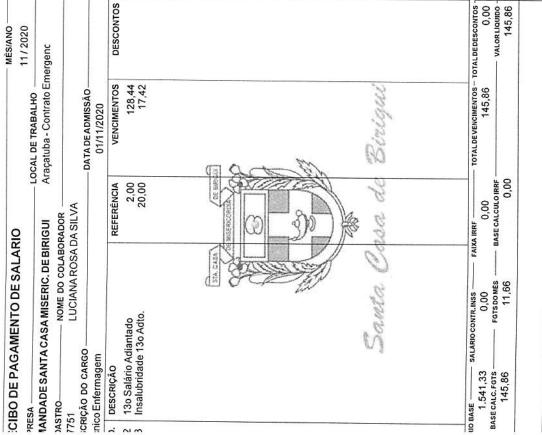

Nome:<br>CPF/CNPJ:            | IRMANDADE DA SANTA CASA DE MISER           |                              |
| Tipo de pessoa:               | JURÍDICA                                   |                              |
| Tipo de conta:                | 01 - Conta Corrente                        |                              |
| Conta origem:                 | 0574 / 003 / 00005020-9                    |                              |
| Tipo de TED:                  | TED para terceiros                         |                              |

DEBITO REALIZADO COM SUCESSO. A PREVISAO DO CREDITO NA CONTA DESTINO E DE 60 MINUTOS.

Operação realizada com sucesso conforme as informações fornecidas pelo cliente.

Autorizo a CAIXA a debitar o valor da tarifa vigente de TED na data agendada.







#### Comprovante de transferência eletrônica disponível

Via Internet Banking CAIXA

| Tipo de TED:                  | TED para terceiros                   |
|-------------------------------|--------------------------------------|
| Conta origem:                 | 0574 / 003 / 00005020-9              |
| Tipo de conta:                | 01 - Conta Corrente                  |
| Tipo de pessoa:               | JURÍDICA                             |
| Nome:                         | IRMANDADE DA SANTA CASA DE MISER     |
| CPF/CNPJ:                     | 45.383.106/0010-40                   |
| Banco:                        | 033 - SANTANDER BANESPA - 090400888  |
| Tipo de conta:                | 01 - Conta Corrente                  |
| Conta destino:                | 8 / 1031764-8