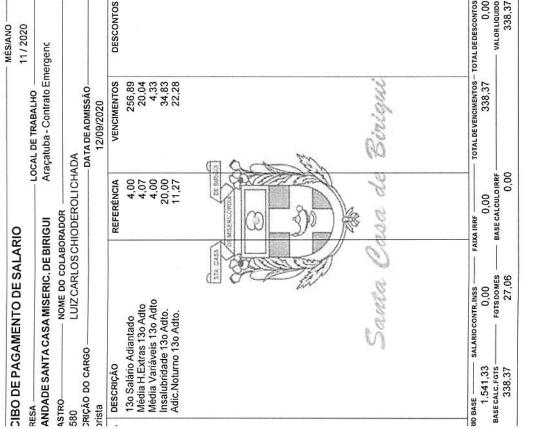

| - SALARIO BASE<br>1.<br>BASE CA                                           |        |



#### Comprovante de transferência eletrônica disponível

Via Internet Banking CAIXA

| Tipo de TED:                  | TED para terceiros                   |
|-------------------------------|--------------------------------------|
| Conta origem:                 | 0574 / 003 / 00005020-9              |
| Tipo de conta:                | 01 - Conta Corrente                  |
| Tipo de pessoa:               | JURÍDICA                             |
| Nome:                         | IRMANDADE DA SANTA CASA DE MISER     |
| CPF/CNPJ:                     | 45.383.106/0010-40                   |
| Banco:                        | 033 - SANTANDER BANESPA - 090400888  |
| Tipo de conta:                | 01 - Conta Corrente                  |
| Conta destino:                | 1358 / 1012110-9