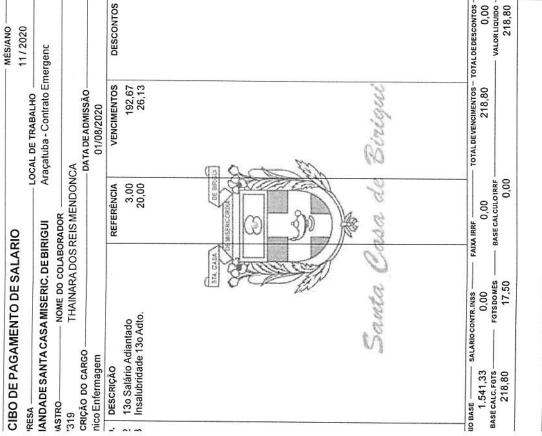

| Santa                                                |                       | Ed de                      | Sériegu                                   |                   |
| [                | SALÁRIO BASE |                                                      | SALÁRIO CONTR. INSS   | - FAIXA IRRF               | - TOTAL DEVENCIMENTOS - TOTAL DEDESCONTOS | TOTAL DEDESCONTOS |
| 0,00<br>- 00100- | - BA         |                                                      | 0,00<br>- FGTS DOMES  | 0,00                       | 1                                         |                   |
| 218,80           |              | 218,80                                               | 17,50                 | 00'0                       |                                           | 218,80            |



#### Comprovante de transferência entre contas da CAIXA - TEV

Via Internet Banking CAIXA

| Emitente:                  | IRMANDADE DA SANTA CASA DE MISER     |
|----------------------------|--------------------------------------|
| Conta origem:              | 0574 / 003 / 00005020-9              |
| Conta destino:             | 4158 / 013 / 00021202-7              |
| Nome destinatário:         | ALESSANDRO ALMEIDA MATOS DE SOUZ     |
| Valor:                     | R\$ 145,86                           |
| Identificação da operação: | 13                                   |
| Data de débito:            | 30/11/2020                           |
| Data/hora da operação:     | 30/11/2020 11:19:57                  |
|                            | Código da operação: 83546902         |
|