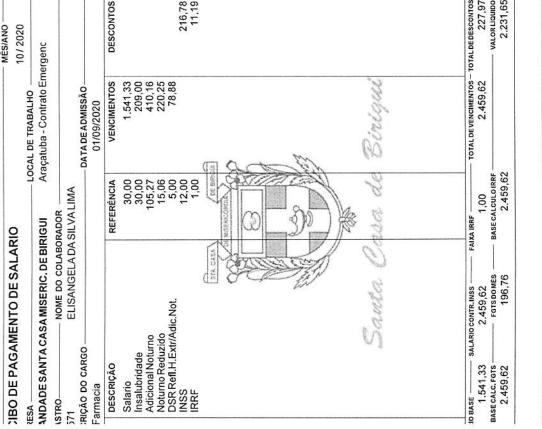

a contract of the second | SALARIO CONTR. INSS               | FGTS DO MES                     |
| IBO DE PAG                     | NDADE SANT.                              | stro     |                  | Aux.Farmacia | DESCRIÇÃO   | Salario<br>Insalubridade<br>Adicional Noturno | Noturno Reduzido<br>DSR Refi H Evtr/Adic Not | INSS<br>IRRF    | N                            | SALARIO BASE SALARIO BASE S       | BASE CALC, FGTS                 |
| RECIB(                         | IRMA                                     | CADASTRO |                  | Aux.F        | cób.        | 001 002                                       | 373                                          | 016             |                              | SALARIC                           |                                 |





| Nome:                        | IRMANDADE DA SANTA CASA DE MISER     |
|------------------------------|--------------------------------------|
| Conta de débito:             | 0574 / 003 / 00005020-9              |
| Representação numérica do có | digo de barras:                      |
| 858100004248 50140179201     | 3 107646050846 538310600102          |
| CNPJ/CEI empresa:            | 45.383.106/0010-40                   |
| Cód. convênio:               | 0179                                 |
| Data de validade:            | 07/11/2020                           |
| Competência:                 | 10/2020                              |
| Valor recolhido:             | 42.450,14                            |
| Identificação da operação:   | FGTS COMP 102020                     |
| Da