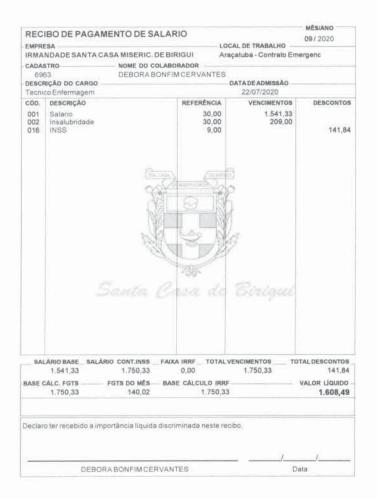

|                  |  |  |  |  |  |                |
| Data de débito:                                                                                            | 06/10/2020          |                  |  |  |  |  |  |                |
| Data/hora da operação:                                                                                     | 06/10/2020 11:      | 20:12            |  |  |  |  |  |                |
|                                                                                                            | Código da operação: | 26197742         |  |  |  |  |  |                |
|                                                                                                            | Chave de segurança: | GQU1SAAN5MAWSVLA |  |  |  |  |  |                |





| MANDADE<br>DE MISERICO | DA SANTA CASA<br>RDIA DE BIRIGU |
|------------------------|---------------------------------|
| Contrato nº:           | 002/2018                        |
| Projeto Pront          | to Socorro Municipal            |
| Junicipio:             | ARAÇATUBA - SP                  |
| Fonte de Roc           |                                 |



Via Internet Banking CAIXA

|                               | Código da operação:<br>Chave de segurança: | 26248456<br>YC0T2WXTVNLYQ8WX |  |  |  |  |  |  |  |
|-------------------------------|--------------------------------------------|------------------------------|--|--|--|--|--|--|--|
| Data/hora da operação:        | 06/10/2020 11:2                            | 21:54                        |  |  |  |  |  |  |  |
| Data