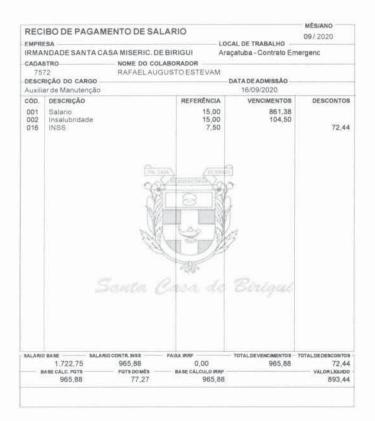

5 |                                 |                                   |
| Banco, Agência, Conta Final:     | 0033-1358-000010027256 |                                 |                                   |

Central de Atendimento Santander Empresarial 4004-2125 (Regiões Metropolitanas) 0800 726 2125 (Demais Localidades) 0800 723 5007 (Pessoas com deficiência auditiva ou de fala) SAC - Atendimento 24h por día, todos os días.
 0800 762 7777
 0800 771 0401 (Pessoas com deficiência auditiva ou de fala)

Ouvidoria - Das 9h às 18h, de segunda a sexta-feira, exceto feriado. 0800 726 0322 0800 771 0301 (Pessoas com deficiência auditiva ou de fala)

RIMANDADE DA SANTA CAN DE MISERICORDIA DE BIRIGU Contrato nº: 002/2018 Projeto: Pronto Socorro Municipal junicipio: ARACATIJBA - SP Fonto do Recurso.





| RMANDADE<br>DE MISERICÓ | DA SANTA C<br>RDIA DE B'RIGU |
|-------------------------|------------------------------|
| Contrato nº:            | 002/2018                     |
|                         | o Socorro Municipa           |
| Aunicipio: A            | RAÇATUBA - SP                |
| Fonte de Reci           |                              |



Via Internet Banking CAIXA

| Tipo de TED:                  | TED para terceiros                |  |  |
|-------------------------------|-----------------------------------|--|--|
| Conta origem:                 | 0574 / 003 / 00005020-9           |  |  |
| Tipo de conta:                | 01 - Conta Corrente               |  |  |
| Tipo de pessoa:               | JURÍDICA                          |  |  |
| Nome: