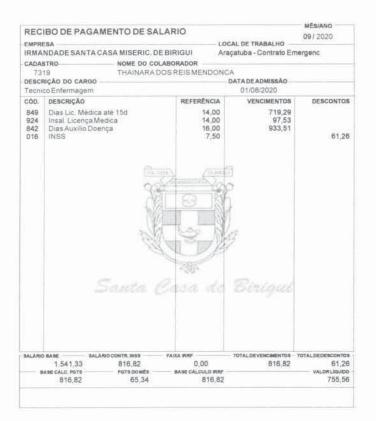

Finalidade:                   | 10 - Crédito em Conta                |  |  |
| Identificação da<br>operação: | F PAGTO                              |  |  |
| Histórico:                    |                                      |  |  |
| Data de débito:               | 06/10/2020                           |  |  |
| Data / Hora da operação:      | 06/10/2020 11:18:05                  |  |  |
|                               | Código da operação: 00118155         |  |  |
|                               | Chave de segurança: KTCTXARPJ553A4KV |  |  |

DEBITO REALIZADO COM SUCESSO. A PREVISAO DO CREDITO NA CONTA DESTINO E DE 60 MINUTOS.

Operação realizada com sucesso conforme as informações fornecidas pelo cliente.

Autorizo a CAIXA a debitar o valor da tarifa vigente de TED na data agendada.









# CAIXA

#### Comprovante de transferência eletrônica disponível

Via Internet Banking CAIXA

|                               | Código da operação: 00124639      |  |  |
|-------------------------------|-----------------------------------|--|--|
| Data / Hora da operação:      | 06/10/2020 14:45:12               |  |  |
| Data de débito:               | 06/10/2020                        |  |  |
| Histórico:                    |                                   |  |  |
| Identificação da<br>operação: | VALE TRANSPORTE                   |  |  |
| Finalidade:                   | 10 - Crédito em Conta             |  |  |
| Valor da tarifa:              | R\$ 10,00                         |  |  |
| Valor:                        | R\$ 397,60                        |  |  |
| CPF/CNPJ: