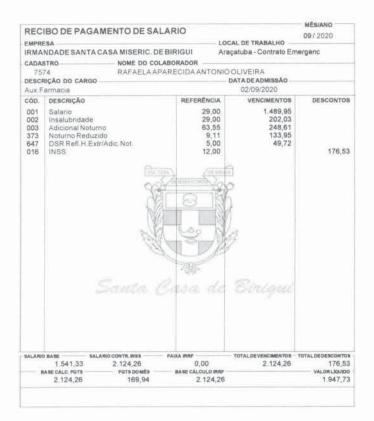

|  |
| Data de débito:            | 06/10/2020                                 |                              |  |
| Identificação da operação: | F PAGTO                                    |                              |  |
| Valor:                     | R\$ 1.947,73                               |                              |  |
| Nome destinatário:         | RAFAELA APARECIDA ANTONIO (                | DLIVEI                       |  |
| Conta destino:             | 3302 / 013 / 0000250                       | 13-0                         |  |
| Conta origem:              | 0574 / 003 / 0000502                       | 20-9                         |  |
| Emitente:                  | IRMANDADE DA SANT                          | A CASA DE MISER              |  |



•



| RMANDADE<br>DE MISERIC       | ORDIA DE BIRIGO                                       |
|------------------------------|-------------------------------------------------------|
| Contrato nº:<br>Projeto: Pro | 002 / 2018<br>nto Socorro Municipal<br>ARAÇATUBA - SP |
| Soute do Re                  |                                                       |



Via Internet Banking CAIXA

| mitente: IRMANDADE DA SANTA CASA DE MISER |                         |                  |  |  |  |  |  |  |  |
|-------------------------------------------|-------------------------|------------------|--|--|--|--|--|--|--|
| Conta origem:                             | 0574 / 003 / 00005020-9 |                  |  |  |  |  |  |  |  |
| Conta destino:                            | 0281 / 013 / 0001173