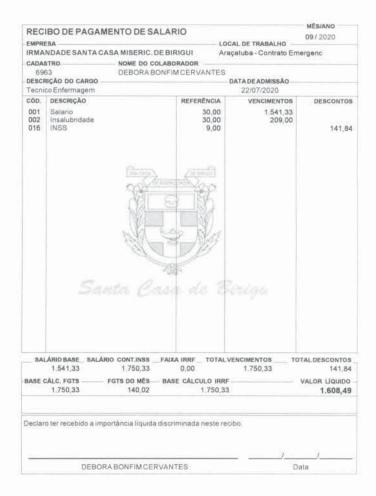

|                  |  |  |  |  |  |                |
| Data de débito:                                                                                            | 06/10/2020          |                  |  |  |  |  |  |                |
| Data/hora da operação:                                                                                     | 06/10/2020 11:      | 20:12            |  |  |  |  |  |                |
|                                                                                                            | Código da operação: | 26197742         |  |  |  |  |  |                |
|                                                                                                            | Chave de segurança: | GQU1SAAN5MAWSVLA |  |  |  |  |  |                |





| MANDADE<br>DE MISERICO | DA SANTA CASA<br>RDIA DE BIRIGU |
|------------------------|---------------------------------|
| Contrato nº:           | 002/2018                        |
| Projeto Pront          | to Socorro Municipal            |
| Junicipio:             | ARAÇATUBA - SP                  |
| Fonte de Roc           |                                 |



Via Internet Banking CAIXA

|                               | Código da operação:<br>Chave de segurança: | 26248456<br>YC0T2WXTVNLYQ8WX |  |  |  |  |  |  |  |
|-------------------------------|--------------------------------------------|------------------------------|--|--|--|--|--|--|--|
| Data/hora da operação:        | 06/10/2020 11:2                            | 21:54                        |  |  |  |  |  |  |  |
| Data d