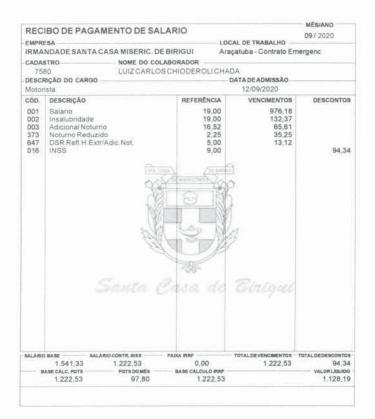

|  |  |
| Valor da tarifa:              | R\$ 10,00                         |  |  |
| Finalidade:                   | 10 - Crédito em Conta             |  |  |
| Identificação da<br>operação: | F PAGTO                           |  |  |
| Histórico:                    |                                   |  |  |
| Data de débito:               | 06/10/2020                        |  |  |
| Data / Hora da operação:      | 06/10/2020 15:36:17               |  |  |

#### Código da operação: 00153006 Chave de segurança: N83KUHZ1PTQ0KFSF

DEBITO REALIZADO COM SUCESSO. A PREVISÃO DO CREDITO NA CONTA DESTINO E DE 60 MINUTOS.

Operação realizada com sucesso conforme as informações fornecidas pelo cliente.

Autorizo a CAIXA a debitar o valor da tarifa vigente de TED na data agendada.









Via Internet Banking CAIXA

| Emitente:                     | IRMANDADE DA SANTA CASA DE MISER |                  |  |
|-------------------------------|----------------------------------|------------------|--|
| Conta origem:                 | 0574 / 003 / 00005020-9          |                  |  |
| Conta destino:                | 0281 / 013 / 0005943             | 8-6              |  |
| Nome destinatário:            | NATALIA SILVA DOS SANTOS         |                  |  |
| Valor:                        | R\$ 1.548,02                     |                  |  |
| Identificação da<br>operação: | F PAGTO                          |                  |  |
| Data de débito:               | 06/10/2020                       |                  |  |
| Data/hora da operação:        | 06