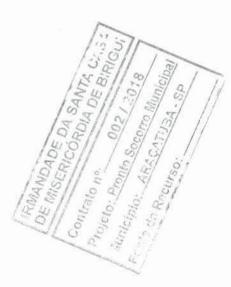

|                       |             | 397,60           |                |



29/09/2020 11:05



Via Internet Banking CAIXA

| Tipo de TED:               | Mesma titularidade                  |  |
|----------------------------|-------------------------------------|--|
| Conta origem:              | 0574 / 003 / 00005020-9             |  |
| Tipo de conta:             | 01 - Conta Corrente                 |  |
| Tipo de pessoa:            | JURÍDICA                            |  |
| Nome 1º titular:           | IRMANDADE DA SANTA CASA DE MISER    |  |
| CPF/CNPJ 1º titular:       | 45.383.106/0010-40                  |  |
| Banco:                     | 033 - SANTANDER BANESPA - 090400888 |  |
| Tipo de conta:             | 01 - Conta Corrente                 |  |
| Conta destino:             | 3750 / 13063597-9                   |  |
| Tipo de pessoa destino:    |