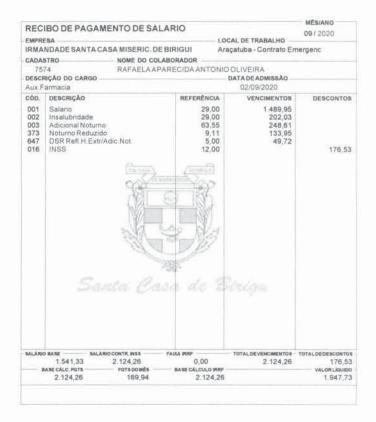

|  |
| Data de débito:            | 06/10/2020                                 |                              |  |
| Identificação da operação: | F PAGTO                                    |                              |  |
| Valor:                     | R\$ 1.947,73                               |                              |  |
| Nome destinatário:         | RAFAELA APARECIDA ANTONIO (                | DLIVEI                       |  |
| Conta destino:             | 3302 / 013 / 0000250                       | 13-0                         |  |
| Conta origem:              | 0574 / 003 / 0000502                       | 20-9                         |  |
| Emitente:                  | IRMANDADE DA SANT                          | A CASA DE MISER              |  |



•



| RMANDADE<br>DE MISERIC       | ORDIA DE BIRIGO                                       |
|------------------------------|-------------------------------------------------------|
| Contrato nº:<br>Projeto: Pro | 002 / 2018<br>nto Socorro Municipal<br>ARAÇATUBA - SP |
| Soute do Re                  |                                                       |



Via Internet Banking CAIXA

| mitente: IRMANDADE DA SANTA CASA DE MISER |                         |                  |  |  |  |  |  |  |  |
|-------------------------------------------|-------------------------|------------------|--|--|--|--|--|--|--|
| Conta origem:                             | 0574 / 003 / 00005020-9 |                  |  |  |  |  |  |  |  |
| Conta destino:                            | 0281 / 013 / 0001173    | 32-