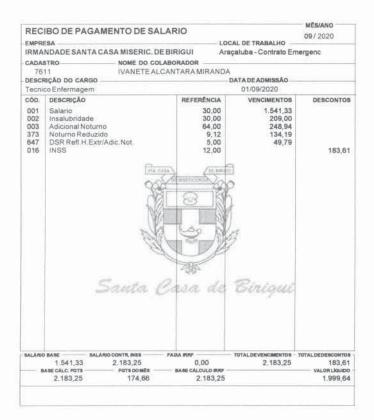

|  |  |  |  |
| Finalidade:                           | 10 - Crédito em Conta            |  |  |  |  |
| Identificação da<br>operação:         | F PAGTO                          |  |  |  |  |
| Histórico:                            |                                  |  |  |  |  |
| Data de débito:                       | 08/10/2020                       |  |  |  |  |
| Data / Hora da operação:              | 08/10/2020 10:13:15              |  |  |  |  |

## Código da operação: 00171494 Chave de segurança: JU620VXWPLE0JYJ9

DEBITO REALIZADO COM SUCESSO. A PREVISÃO DO CREDITO NA CONTA DESTINO E DE 60 MINUTOS.

Operação realizada com sucesso conforme as informações fornecidas pelo cliente.

Autorizo a CAIXA a debitar o valor da tarifa vigente de TED na data agendada.



| REC                                    | IBO DE PAG                                                                         | AMENTO DE SA                                            | LARIO                                               |                                                 | MÊS/ANO<br>09/2020                |
|----------------------------------------|------------------------------------------------------------------------------------|---------------------------------------------------------|-----------------------------------------------------|-------------------------------------------------|-----------------------------------|
| EMPRI                                  |                                                                                    |