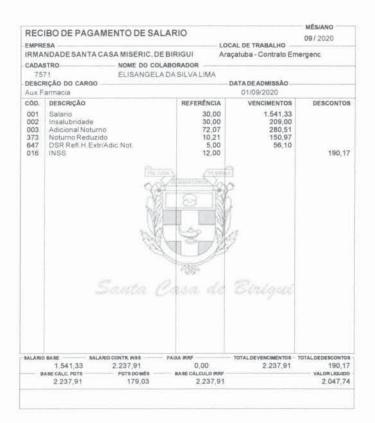

|  |  |  |
| Identificação da<br>operação: | F PAGTO                                    |                              |  |  |  |  |  |  |  |
| Valor:                        | R\$ 2.047,74                               |                              |  |  |  |  |  |  |  |
| Nome destinatário:            | ELISANGELA DA SILVA LIMA                   |                              |  |  |  |  |  |  |  |
| Conta destino:                | 0281 / 001 / 000234                        | 52-9                         |  |  |  |  |  |  |  |
| Conta origem:                 | 0574 / 003 / 00005020-9                    |                              |  |  |  |  |  |  |  |
| Emitente:                     | IRMANDADE DA SAN                           | A CASA DE MISER              |  |  |  |  |  |  |  |





|              | DA SANTA C<br>RDIA DE BIRIGU |
|--------------|------------------------------|
| Contrato nº: | 002/2018                     |
|              | to Socorro Municipal         |
| Aunicipio:   | ARAQATUBA - SF               |
| Sonte da Roc |                              |



Via Internet Banking CAIXA

|                            | Código da operação:<br>Chave de segurança: | 26360014<br>0Y35QSRMF903EMHN |  |
|----------------------------|--------------------------------------------|------------------------------|--|
| Data/hora da operação:     | 06/10/2020 11:4                            | 0:23                         |  |
| Data de débito:            | 06/10/2020                                 |                              |  |
| Identificação da operação: | F PAGT