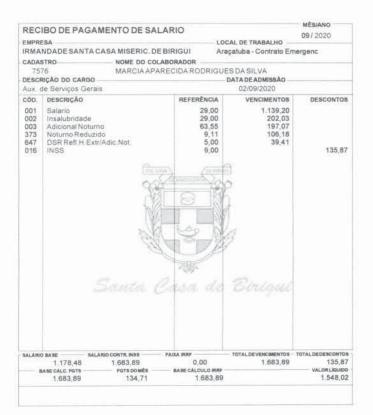

| R\$ 10,00                            |
| Finalidade:                   | 10 - Crédito em Conta                |
| Identificação da<br>operação: | F PAGTO                              |
| Histórico:                    |                                      |
| Data de débito:               | 06/10/2020                           |
| Data / Hora da operação:      | 06/10/2020 15:38:06                  |
|                               | Código da operação: 00154032         |
|                               | Chave de segurança: R88A0Z3SSFLYLCJK |

DEBITO REALIZADO COM SUCESSO. A PREVISAO DO CREDITO NA CONTA DESTINO E DE 60 MINUTOS.

Operação realizada com sucesso conforme as informações fornecidas pelo cliente.

Autorizo a CAIXA a debitar o valor da tarifa vigente de TED na data agendada.





| RMANDADE     | DA SANTA C.<br>ÓRDIA DE BIRIGIO                      |
|--------------|------------------------------------------------------|
| Contrato nº: | 002 / 2018<br>nto Socorro Municipa<br>ARACATUBA - SP |



Via Internet Banking CAIXA

| Emitente:                  | IRMANDADE DA SANT        | A CASA DE MISER  |  |
|----------------------------|--------------------------|------------------|--|
| Conta origem:              | 0574 / 003 / 0000502     | 0-9              |  |
| Conta destino:             | 4122 / 003 / 0000116     | 5-6              |  |
| Nome destinatário:         | ARACA SEGURANCA DO TRABA | LHO LTDA         |  |
| Valor:                     | R\$ 1.590,00             |                  |  |
| Identificação da operação: | NF 19622                 |