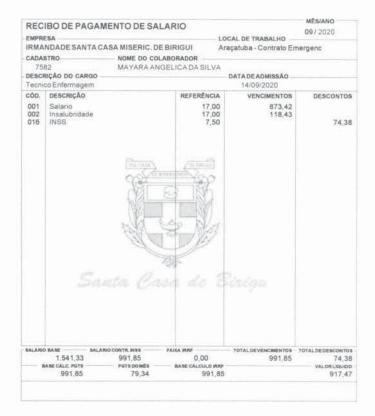

inalidade:                   | 10 - Crédito em Conta                |  |  |
| Identificação da<br>operação: | F PAGTO                              |  |  |
| Histórico:                    |                                      |  |  |
| Data de débito:               | 06/10/2020                           |  |  |
| Data / Hora da operação:      | 06/10/2020 15:39:21                  |  |  |
|                               | Código da operação: 00154738         |  |  |
|                               | Chave de segurança: A6J7C9TF49FSM7LY |  |  |

DEBITO REALIZADO COM SUCESSO. A PREVISAO DO CREDITO NA CONTA DESTINO E DE 60 MINUTOS.

Operação realizada com sucesso conforme as informações fornecidas pelo cliente.

Autorizo a CAIXA a debitar o valor da tarifa vigente de TED na data agendada.





| RMANDADE<br>DE MISERICÓ | DA SANTA CASA<br>RDIA DE BIRIGUI |
|-------------------------|----------------------------------|
| Contrato nº:            | 002/2018                         |
| Projeto: Pronte         | o Socorro Municipal              |
| Junicípio: A            | RAÇATUBA - SP                    |
| Fonte de Roci           |                                  |



Via Internet Banking CAIXA

| Emitente:         IRMANDADE DA SANTA CASA DE MISER           Conta origem:         0574 / 003 / 00005020-9 |                     |                  |  |  |  |  |  |                |
|------------------------------------------------------------------------------------------------------------|---------------------|------------------|--|--|--|--|--|----------------|
|