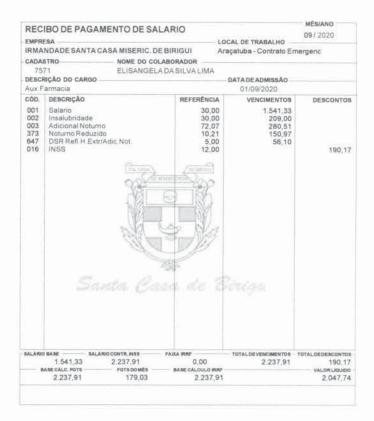

|  |  |  |
| Identificação da<br>operação: | F PAGTO                                    |                              |  |  |  |  |  |  |  |
| Valor:                        | R\$ 2.047,74                               |                              |  |  |  |  |  |  |  |
| Nome destinatário:            | ELISANGELA DA SILVA LIMA                   |                              |  |  |  |  |  |  |  |
| Conta destino:                | 0281 / 001 / 000234                        | 52-9                         |  |  |  |  |  |  |  |
| Conta origem:                 | 0574 / 003 / 00005020-9                    |                              |  |  |  |  |  |  |  |
| Emitente:                     | IRMANDADE DA SAN                           | A CASA DE MISER              |  |  |  |  |  |  |  |





|              | DA SANTA C<br>RDIA DE BIRIGU |
|--------------|------------------------------|
| Contrato nº: | 002/2018                     |
|              | to Socorro Municipal         |
| Aunicipio:   | ARAQATUBA - SF               |
| Sonte da Roc |                              |



Via Internet Banking CAIXA

|                            | Código da operação:<br>Chave de segurança: | 26360014<br>0Y35QSRMF903EMHN |  |
|----------------------------|--------------------------------------------|------------------------------|--|
| Data/hora da operação:     | 06/10/2020 11:4                            | 0:23                         |  |
| Data de débito:            | 06/10/2020                                 |                              |  |
| Identificação da operação: | F PAGTO