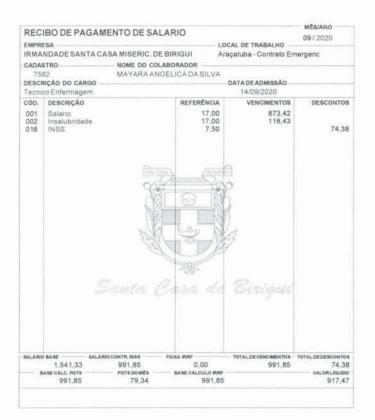

Finalidade:                   | 10 - Crédito em Conta                |  |  |
| Identificação da<br>operação: | F PAGTO                              |  |  |
| Histórico:                    |                                      |  |  |
| Data de débito:               | 06/10/2020                           |  |  |
| Data / Hora da operação:      | 06/10/2020 15:39:21                  |  |  |
|                               | Código da operação: 00154738         |  |  |
|                               | Chave de segurança: A6J7C9TF49FSM7LY |  |  |

DEBITO REALIZADO COM SUCESSO. A PREVISAO DO CREDITO NA CONTA DESTINO E DE 60 MINUTOS.

Operação realizada com sucesso conforme as informações fornecidas pelo cliente.

Autorizo a CAIXA a debitar o valor da tarifa vigente de TED na data agendada.





| RMANDADE<br>DE MISERICÓ | DA SANTA CASA<br>RDIA DE BIRIGUI |
|-------------------------|----------------------------------|
| Contrato nº:            | 002/2018                         |
| Projeto: Pronte         | o Socorro Municipal              |
| Junicípio: A            | RAÇATUBA - SP                    |
| Fonte de Roci           |                                  |



Via Internet Banking CAIXA

| Emitente:         IRMANDADE DA SANTA CASA DE MISER           Conta origem:         0574 / 003 / 00005020-9 |                     |                  |  |  |  |  |  |                |
|------------------------------------------------------------------------------------------------------------|---------------------|------------------|--|--|--|--|--|----------------|
|