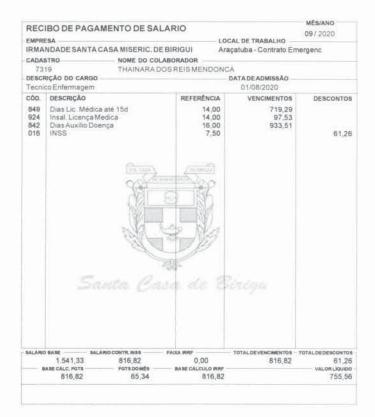

inalidade:                   | 10 - Crédito em Conta                |  |  |
| Identificação da<br>operação: | F PAGTO                              |  |  |
| Histórico:                    |                                      |  |  |
| Data de débito:               | 06/10/2020                           |  |  |
| Data / Hora da operação:      | 06/10/2020 11:18:05                  |  |  |
|                               | Código da operação: 00118155         |  |  |
|                               | Chave de segurança: KTCTXARPJ553A4KV |  |  |

DEBITO REALIZADO COM SUCESSO. A PREVISAO DO CREDITO NA CONTA DESTINO E DE 60 MINUTOS.

Operação realizada com sucesso conforme as informações fornecidas pelo cliente.

Autorizo a CAIXA a debitar o valor da tarifa vigente de TED na data agendada.









# CAIXA

#### Comprovante de transferência eletrônica disponível

Via Internet Banking CAIXA

|                               | Código da operação: 00124639      |  |  |
|-------------------------------|-----------------------------------|--|--|
| Data / Hora da operação:      | 06/10/2020 14:45:12               |  |  |
| Data de débito:               | 06/10/2020                        |  |  |
| Histórico:                    |                                   |  |  |
| Identificação da<br>operação: | VALE TRANSPORTE                   |  |  |
| Finalidade:                   | 10 - Crédito em Conta             |  |  |
| Valor da tarifa:              | R\$ 10,00                         |  |  |
| Valor:                        | R\$ 397,60                        |  |  |
| CPF/CNPJ: