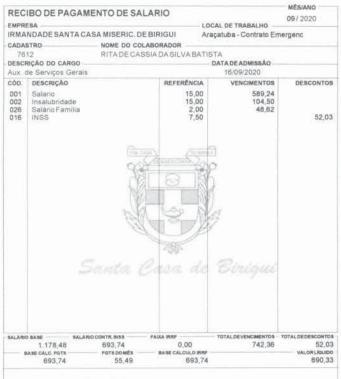

|  |  |  |  |
| Nome destinatário:                        | RITA DE CASSIA DA SILVA |                  |  |  |  |  |  |  |  |
| Valor:                                    | R\$ 690,33              |                  |  |  |  |  |  |  |  |
| Identificação da<br>operação:             | F PAGTO                 |                  |  |  |  |  |  |  |  |
| Data de débito:                           | 06/10/2020              |                  |  |  |  |  |  |  |  |
| Data/hora da operação:                    | 06/10/2020 11:4         | 1:34             |  |  |  |  |  |  |  |
|                                           | Código da operação:     | 26364978         |  |  |  |  |  |  |  |
|                                           | Chave de segurança:     | PQEM6YXPX5C2G2UF |  |  |  |  |  |  |  |



Parabéns! Feliz Aniversário em 3 / 10



| MANDADE<br>DE MISERICO | DA SANTA C.<br>DRDIA DE BIRIGU     |
|------------------------|------------------------------------|
| Contrato nº:           | 002 / 2018<br>to Socorro Municipal |
| Aunicipia:             | ARAQATUBA - SP                     |
| Rende de Ree           | urso:                              |



## CAIXA

#### Comprovante de transferência eletrônica disponível

Via Internet Banking CAIXA

| Tipo de TED:                  | TED para terceiros                   |
|-------------------------------|--------------------------------------|
| Conta origem:                 | 0574 / 003 / 00005020-9              |
| Tipo de conta:                | 01 - Conta Corrente                  |
| Tipo de pessoa:               | JURÍDICA