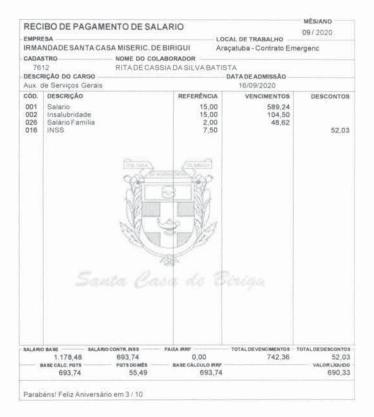

| RITA DE CASSIA DA SILVA |                  |  |  |  |  |  |  |  |
| Valor:                                    | R\$ 690,33              |                  |  |  |  |  |  |  |  |
| Identificação da<br>operação:             | F PAGTO                 |                  |  |  |  |  |  |  |  |
| Data de débito:                           | 06/10/2020              |                  |  |  |  |  |  |  |  |
| Data/hora da operação:                    | 06/10/2020 11:4         | 1:34             |  |  |  |  |  |  |  |
|                                           | Código da operação:     | 26364978         |  |  |  |  |  |  |  |
|                                           | Chave de segurança:     | PQEM6YXPX5C2G2UF |  |  |  |  |  |  |  |



Parabéns! Feliz Aniversário em 3 / 10



| MANDADE<br>DE MISERICO | DA SANTA C.<br>DRDIA DE BIRIGU     |
|------------------------|------------------------------------|
| Contrato nº:           | 002 / 2018<br>to Socorro Municipal |
| Aunicipia:             | ARAQATUBA - SP                     |
| Rende de Ree           | urso:                              |



## CAIXA

#### Comprovante de transferência eletrônica disponível

Via Internet Banking CAIXA

| Tipo de TED:                  | TED para terceiros                   |
|-------------------------------|--------------------------------------|
| Conta origem:                 | 0574 / 003 / 00005020-9              |
| Tipo de conta:                | 01 - Conta Corrente                  |
| Tipo de pessoa:               | JURÍDICA                             |
| Nome: