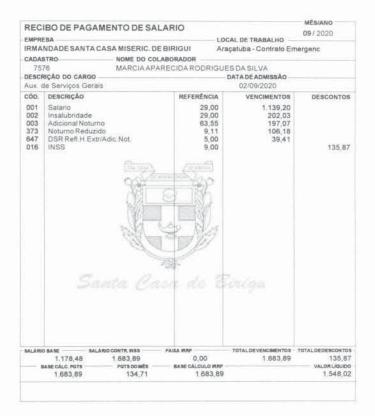

R\$ 10,00                            |
| Finalidade:                   | 10 - Crédito em Conta                |
| Identificação da<br>operação: | F PAGTO                              |
| Histórico:                    |                                      |
| Data de débito:               | 06/10/2020                           |
| Data / Hora da operação:      | 06/10/2020 15:38:06                  |
|                               | Código da operação: 00154032         |
|                               | Chave de segurança: R88A0Z3SSFLYLCJK |

DEBITO REALIZADO COM SUCESSO. A PREVISAO DO CREDITO NA CONTA DESTINO E DE 60 MINUTOS.

Operação realizada com sucesso conforme as informações fornecidas pelo cliente.

Autorizo a CAIXA a debitar o valor da tarifa vigente de TED na data agendada.





| RMANDADE     | DA SANTA C.<br>ÓRDIA DE BIRIGIO                      |
|--------------|------------------------------------------------------|
| Contrato nº: | 002 / 2018<br>nto Socorro Municipa<br>ARACATUBA - SP |



Via Internet Banking CAIXA

| Emitente:                  | IRMANDADE DA SANT        | A CASA DE MISER  |  |
|----------------------------|--------------------------|------------------|--|
| Conta origem:              | 0574 / 003 / 0000502     | 0-9              |  |
| Conta destino:             | 4122 / 003 / 0000116     | 5-6              |  |
| Nome destinatário:         | ARACA SEGURANCA DO TRABA | LHO LTDA         |  |
| Valor:                     | R\$ 1.590,00             |                  |  |
| Identificação da operação: | NF 19622                 |