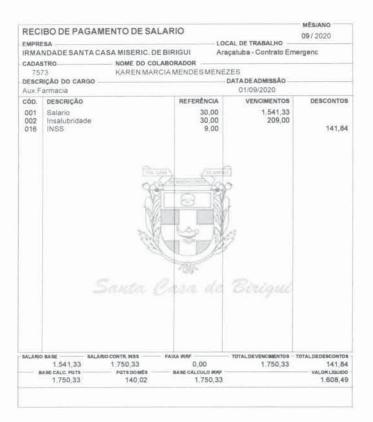

sexta-feira, exceto feriado.
0800 726 0322
0800 771 0301 (Pessoas com deficiência auditiva ou de fala)

| RMANDAE<br>DE MISERI | DE DA SANTA C.<br>CÓRDIA DE BIRIGU |
|----------------------|------------------------------------|
| Contrato nº          | 002/2018                           |
| Projeto: Pro         | onto Socorro Municipal             |
| Aunicipio:           | ARAÇATUBA - SP                     |
| Fonte do Re          | curso:                             |





| OE   | ANDADE I<br>MISERICÓ | DA SANTA C        |
|------|----------------------|-------------------|
| Con  | trato nº:            | 002/2018          |
| Pro, | eto: Prento          | Socorro Municipal |
|      |                      | ACATUBA - SP      |
| F ;  | co Recur             | :03               |















Via Internet Banking CAIXA

| Tipo de TED:                  | TED para terceiros                   |  |  |
|-------------------------------|--------------------------------------|--|--|
| Conta origem:                 | 0574 / 003 / 00005020-9              |  |  |
| Tipo de conta:                | 01 - Conta Corrente                  |  |  |
| Tipo de pessoa:               | JURÍDICA                             |  |  |
| Nome:                         | IRMANDADE DA SANTA CASA DE MISER     |  |  |
| CPF/CNPJ:                     | 45.383.106/0010-40                   |  |  |
| Banco:                        | 260 - NU PAGAMENTOS S.A 018236120    |  |  |
| Tipo de conta:                | 01 - Conta Corrente                  |  |  |
| Conta destino:                | 1 / 37487924-9